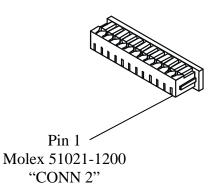

## H16606152F

| Pin Assignments                                                                              |                                     |
|----------------------------------------------------------------------------------------------|-------------------------------------|
| Conn2                                                                                        | Conn1                               |
| Pin 1 Pin 2 Pin 3 Pin 4 NC Pin 5 Pin 6 NC Pin 7 Pin 8 NC Pin 9 Pin 10 NC Pin 11 NC Pin 12 NC | Pin 2 Pin 1 Pin 3 Pin 4 Pin 5 Pin 6 |