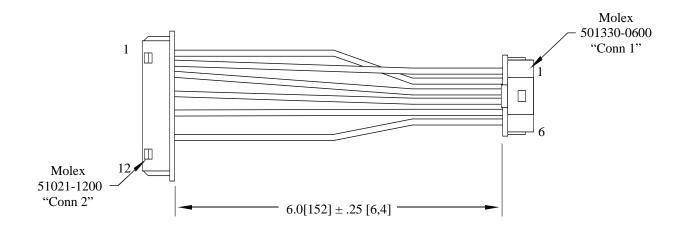

## H16606152F

| Pin Assignments                                                                              |                                     |
|----------------------------------------------------------------------------------------------|-------------------------------------|
| Conn2                                                                                        | Conn1                               |
| Pin 1 Pin 2 Pin 3 Pin 4 NC Pin 5 Pin 6 NC Pin 7 Pin 8 NC Pin 9 Pin 10 NC Pin 11 NC Pin 12 NC | Pin 2 Pin 1 Pin 3 Pin 4 Pin 5 Pin 6 |

#28 AWG Wire, MIL STD W16878

Pin 1 Molex 501330-0600 "CONN 1"

Connectors shown for reference only. Actual product may differ from that shown