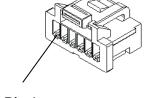

## H16606152F

| Pin Assignments                                                                              |                                     |
|----------------------------------------------------------------------------------------------|-------------------------------------|
| Conn2                                                                                        | Conn1                               |
| Pin 1 Pin 2 Pin 3 Pin 4 NC Pin 5 Pin 6 NC Pin 7 Pin 8 NC Pin 9 Pin 10 NC Pin 11 NC Pin 12 NC | Pin 2 Pin 1 Pin 3 Pin 4 Pin 5 Pin 6 |

#28 AWG Wire, MIL STD W16878

Pin 1 Molex 501330-0600 "CONN 1"

Connectors shown for reference only. Actual product may differ from that shown